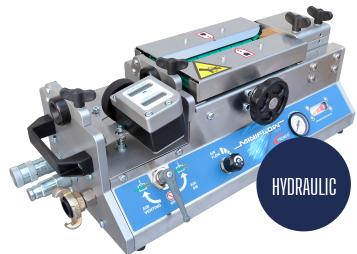

# MINIFLOW RAPID

## Cable blowing machine for access network

#### **Rugged stainless construction**

The machine is designed based on functionality including:

- Safety chain guard
- Adjustable knobs
- Push force indicator

#### **Robust and compact**

The machine is constructed in stainless steel and anodized aluminium, which makes it suited for use under rugged conditions at cable blowing locations.

#### Flexible

The machine can quickly be adapted to accommodate different cable and duct sizes making it flexible to fit every fiber blowing job.

## Cable damage safety

MiniFlow RAPID has a unique monitoring system, which continuously monitors the pushing force applied on the fiber cable. This makes it easy to stop the process before any damage happens to the cable.