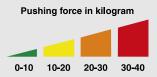

## Cable damage safety

MiniFlow RAPID has a unique monitoring system, which continuously monitors the pushing force applied on the fiber cable. This makes it easy to stop the process before any damage happens to the cable.